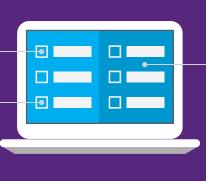

#### **JILLIAN'S DASHBOARD**

Performance metrics (completed, in-progress, terminated)