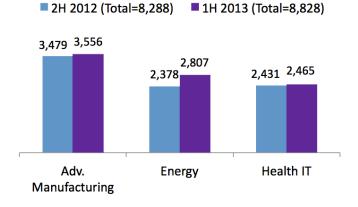

#### **Job Postings by Cluster**

To learn more, contact your Representative or call 1-800-MONSTER ext. 6333.