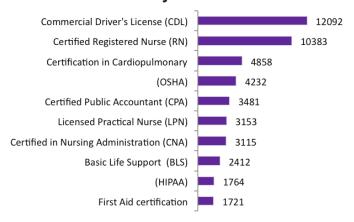

data, plus an experienced analyst team and an extensive partner network





#### RESEARCH OFFERINGS THAT FIT YOUR NEEDS

## Online data warehouse, analytics and dashboard charting

Mine vast databases or job postings and resumes for key data including occupations, job titles, industries, skills and education level

### Custom research reports and briefs

Single or multiple, high level to in depth research analysis reports to use online or offline to facilitate planning, partner development, funding and presentations to key stakeholders.

#### Research data

Aggregated and detail level supply and demand data that can be delivered to your team on a one-time or regularly scheduled basis for use in research publications, analysis and presentations.





### Job Top Certifications by Cluster



#### **Job Postings by Cluster**



To learn more, contact your Representative or call 1-800-MONSTER ext. 6333.